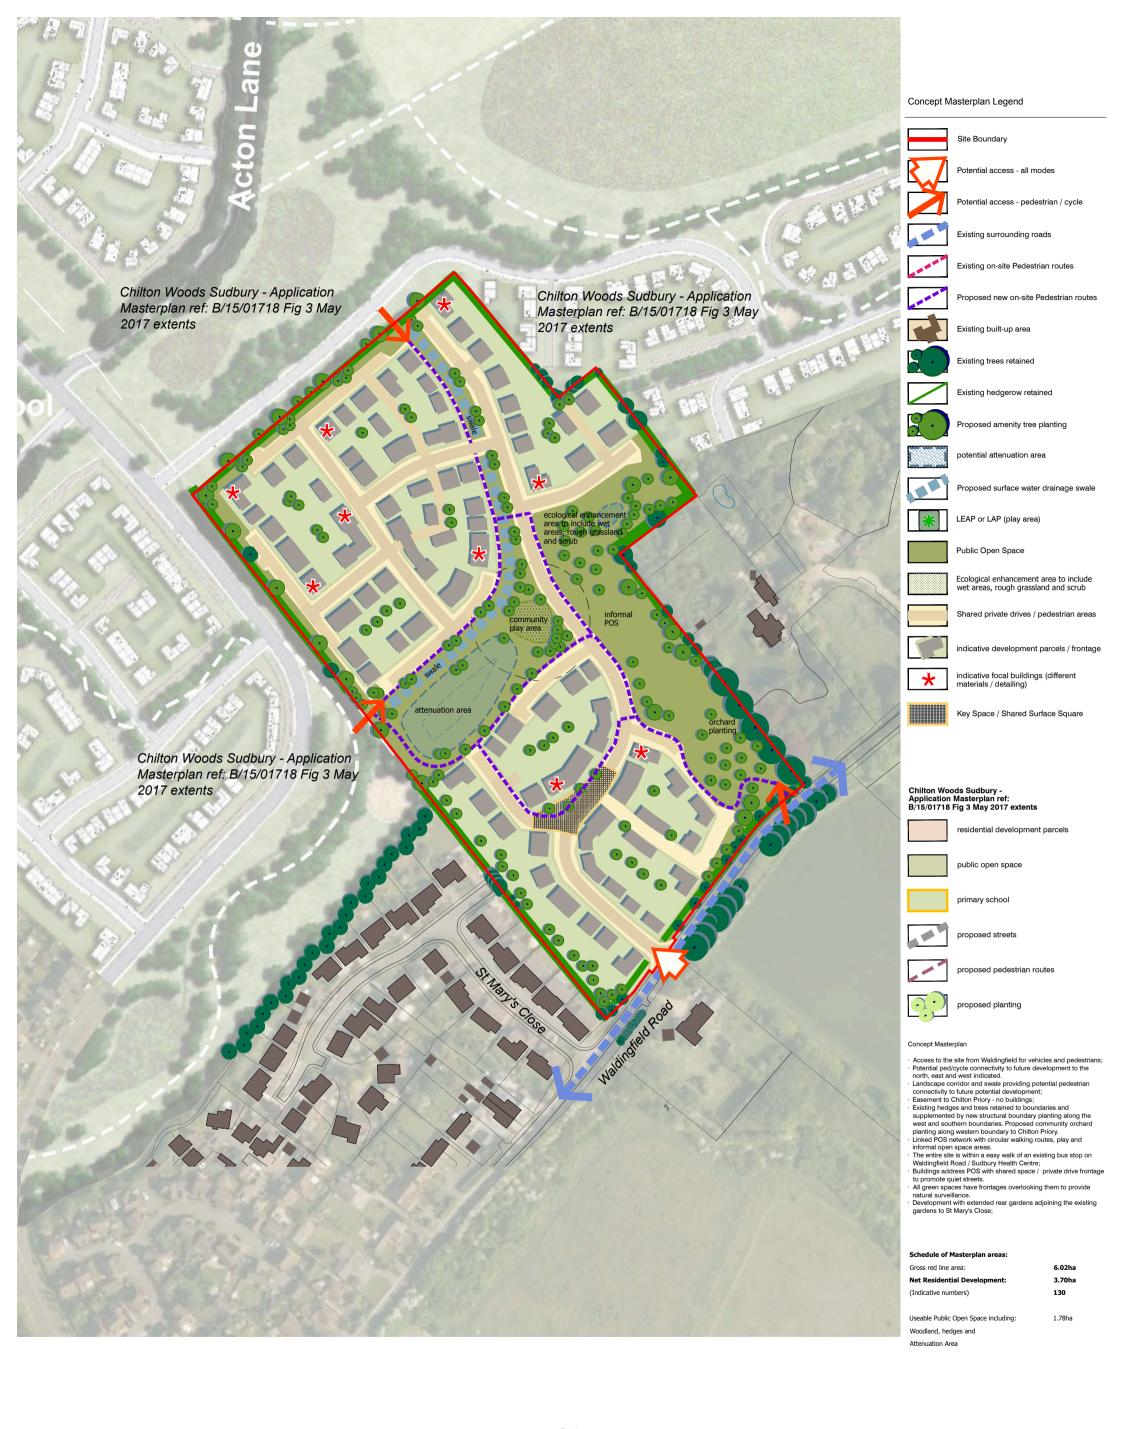

| client:                                | job number:            | drawing number |
|----------------------------------------|------------------------|----------------|
| Catesby Estates Limited                | CAT109                 | 3202 _4        |
| project:                               | scale                  | drawn          |
| Land North of Waldingfield Road, Sudbu | 1:2000@A3<br><b>ry</b> | jvs            |
| drawing title:                         | date:                  | status:        |
| Concept Masterplan                     | July 2017              | planning       |
| oonoept masterplan                     |                        |                |